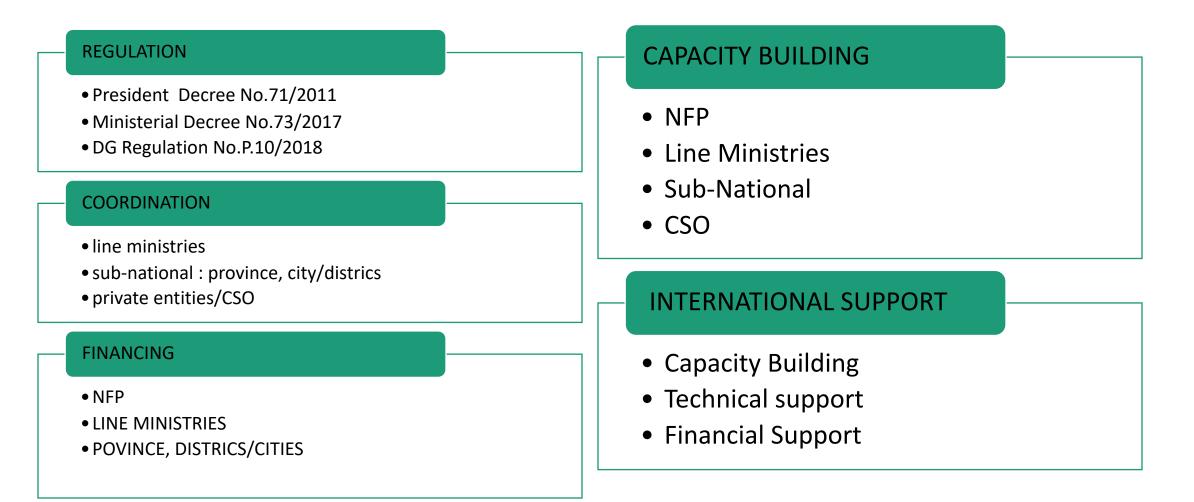

#### **INSTITUTIONAL ARRANGEMENT**

GHG INVENTORY MANAGEMENT SYSTEM

**KEY SUCCESS** 

CHALLENGES

# SUCCESS FACTORS IN THE SYSTEM DEVELOPMENT

# CHALLENGES

- 1. Readiness of all sectors and coordinator sectors to meet regulations as required in regulation number 71/2011 and 73/2017.
- 2. Readiness of all provinces to provide, input, analyze data, and to archieve and documented as well as conduct online reporting by "SIGN SMART" regularly, and submit official reports to the MoEF as required by regulations number 71/2011 and 73/2017.
- 3. Integration among various related systems within line ministries eg SIINAS, APPLE GATRIK, SRN, PEP, SIRAJA LIMBAH
- 4. Availability of budget to continuous capacity building, system update and maintenance