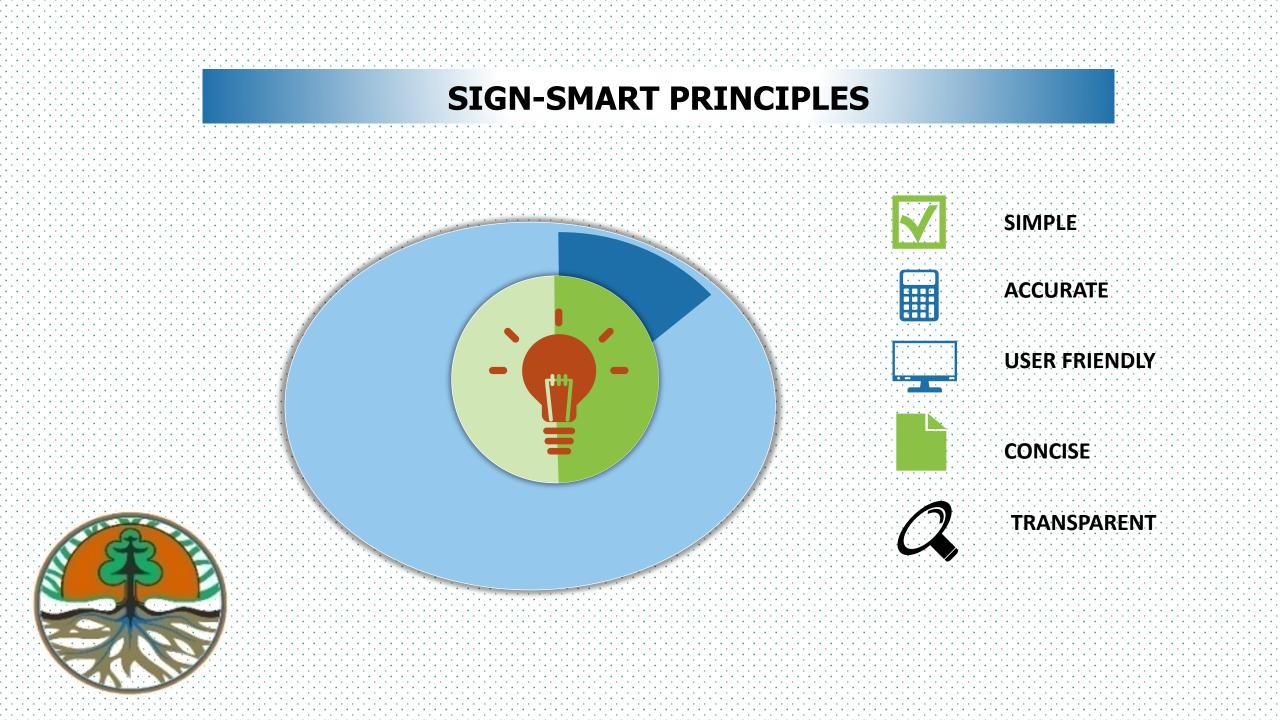

SRN

Pendaftaran Peta Statistik

**SUU**

NATIONAL GHG INVENTORY SYSTEM – SIMPLE, EASY, ACCURATE, CONCISE, AND TRANSPARENT Web-based GHG Data Management System

NATIONAL REGISTRY SYSTEM Web-based Data Management System for Mitigation, adaptation, join mitigation and adaptation, as well as support