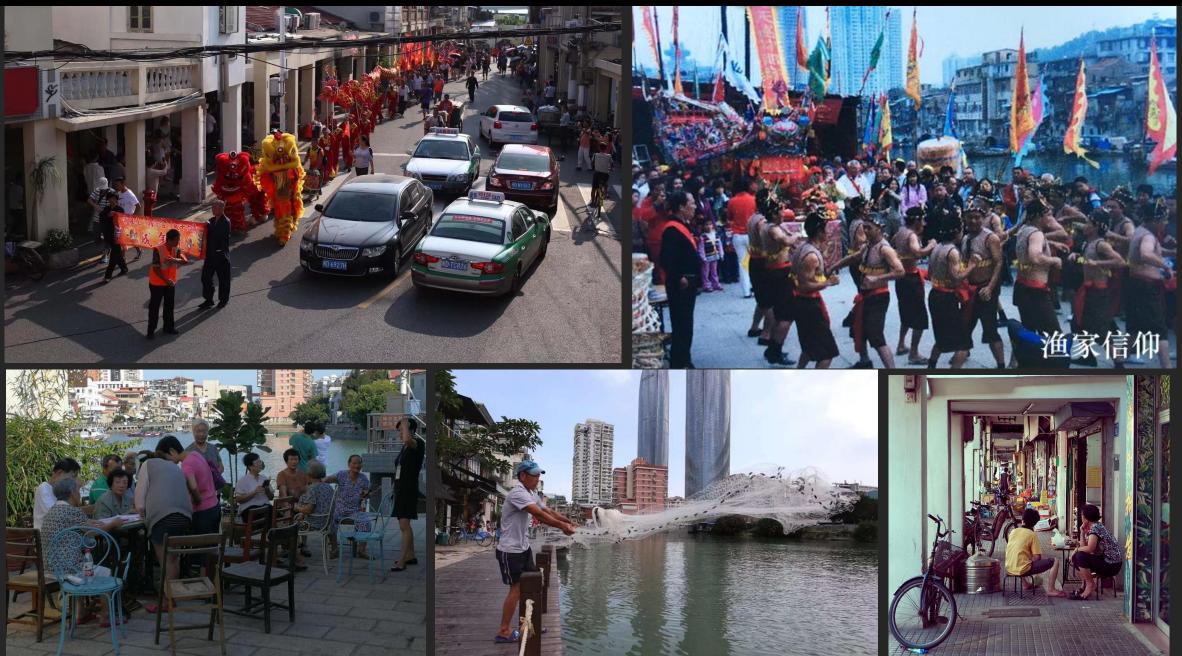

## **( 1. Protection of fishery culture )**

#### The fishmen become the defenders and the inheritors of the fishery culture.

# **( 2. Protection of living pattern )**

## **4.** Protection of historic environment

Fishing boats returned in June 25, 2017

# **5.** Promotion of public participation