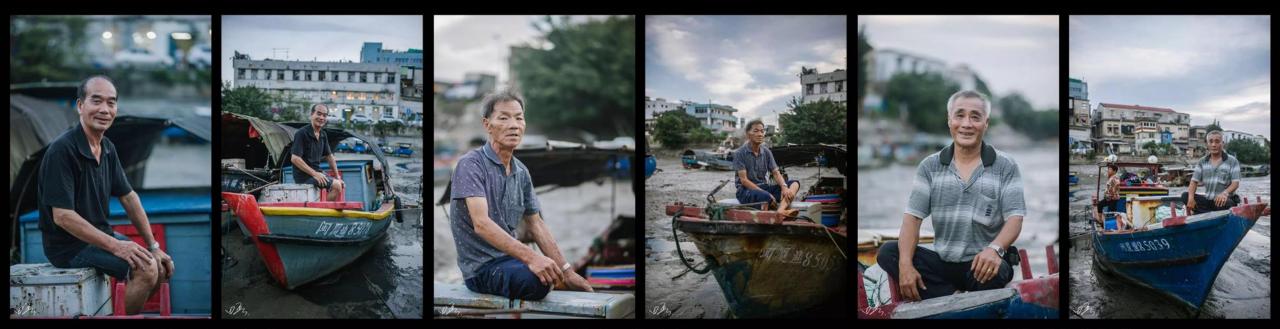

### **Characters: Enhancement of environment > Loss of identity**

余龙发 63岁 12岁下海

阮清天 70岁 世代打渔

阮狮掽 68岁 世代打渔

阮亚婴夫妇<sup>(夫)75岁</sup>(<sub>妇)74岁</sub>

世代打<sup>;</sup> The last fishermen in Shapowei in June 2015

#### Interview the fishermen and find out the cultural characteristics

#### The fishmen become the defenders and the inheritors of the fishery culture.