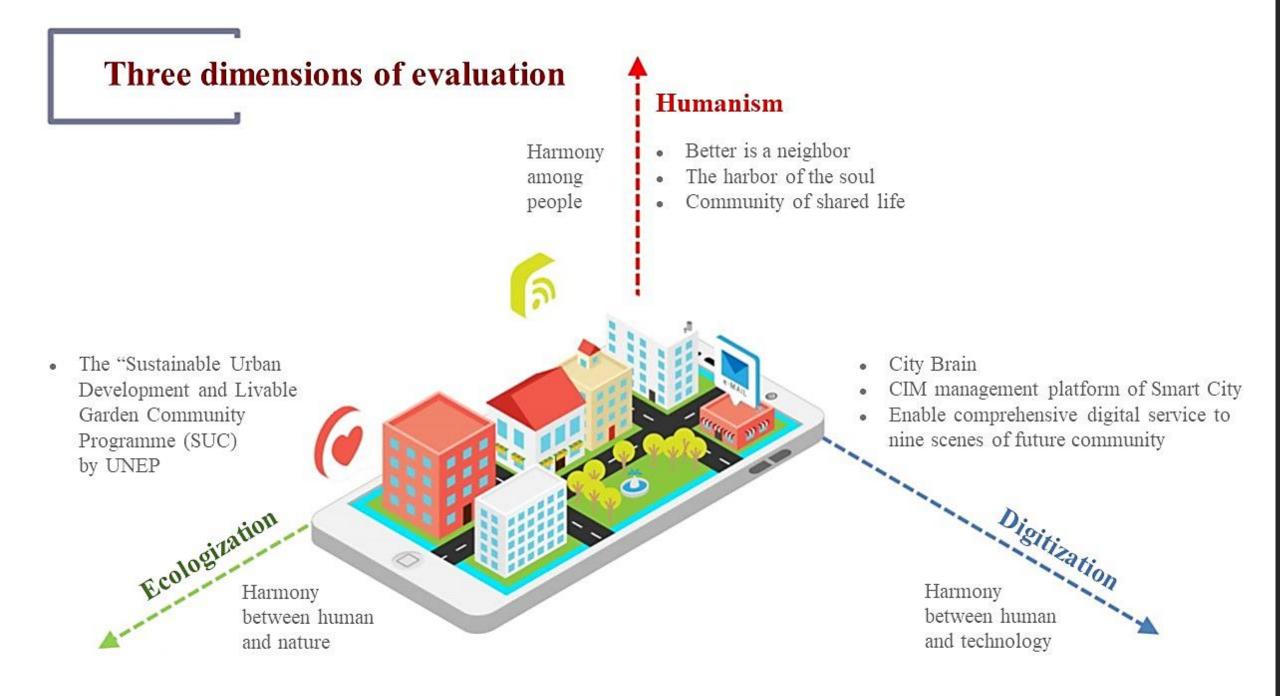

## Future Community "139" Top-level design

## 1 Center

3 major value coordinates

9 future scenarios

Zhongshan Road (Historic distict)