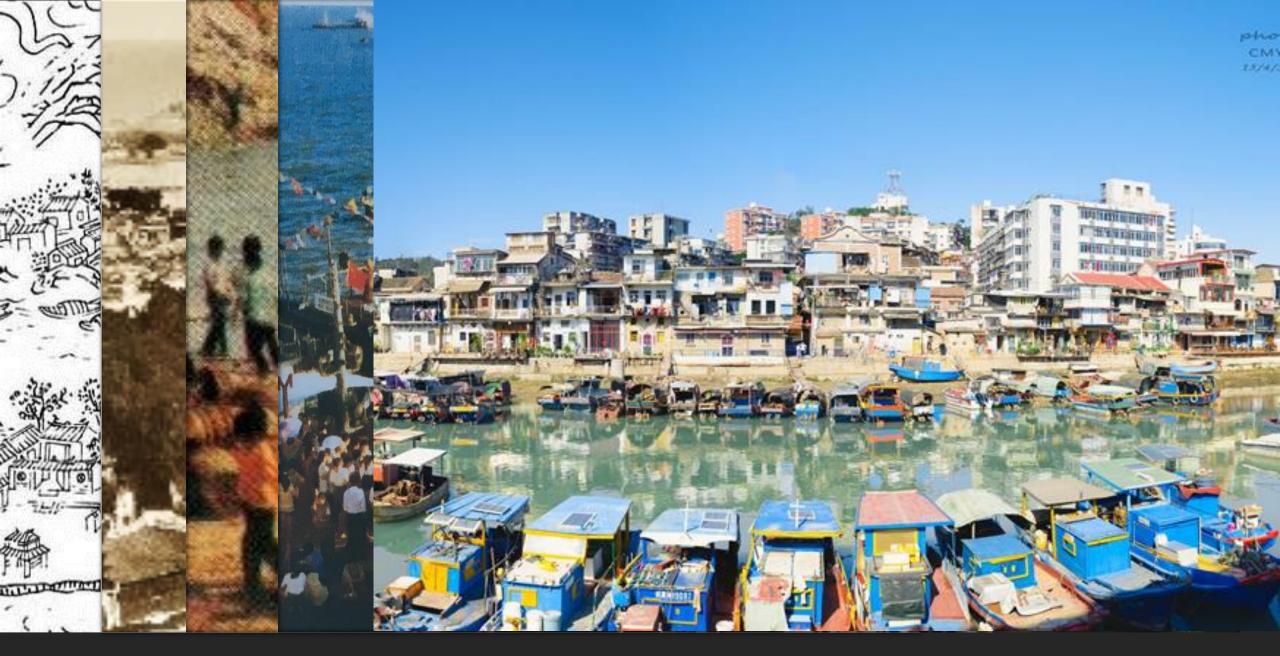

# **Shapowei: a maritime settlement community**

Early Qing dynasty
1890's
1940's
1970's
2000's

## **(Sheltered dock built in early 1930)**

Shipyards and handicraft industry

**Commercial and residential areas** 

### **Characters: Enhancement of environment > Loss of identity**

余龙发 63岁 12岁下海

阮清天 70岁 世代打渔

阮狮掽 68岁 世代打渔

阮亚婴夫妇<sup>(夫)75岁</sup>(<sub>妇)74岁</sub>

世代打<sup>;</sup> The last fishermen in Shapowei in June 2015