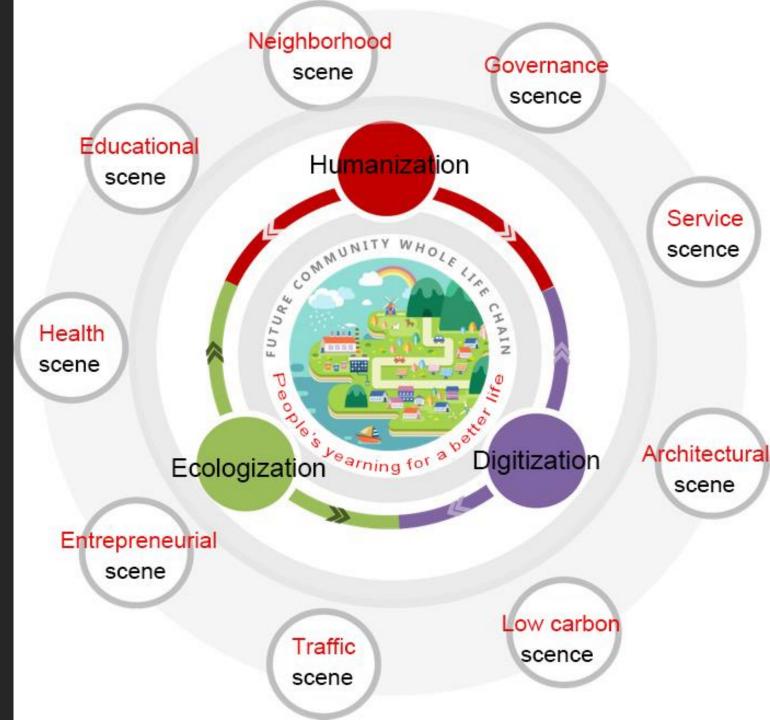

## Future Community "139" Top-level design

## 1 Center

3 major value coordinates

9 future scenarios

Zhongshan Road (Historic distict)