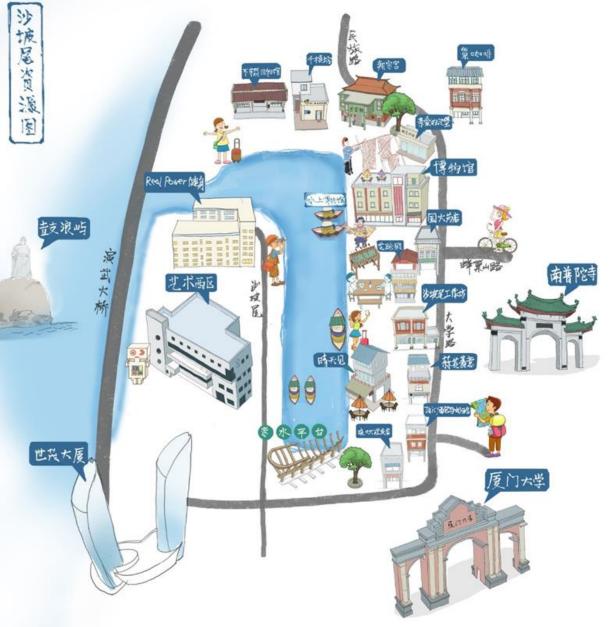

#### Gulangsu (World Heritage)

-

Shapowei

ARHALL BHIDEC

Roac

Chenggong

Xiamen University

# **Shapowei: a maritime settlement community**

Early Qing dynasty
1890's
1940's
1970's
2000's