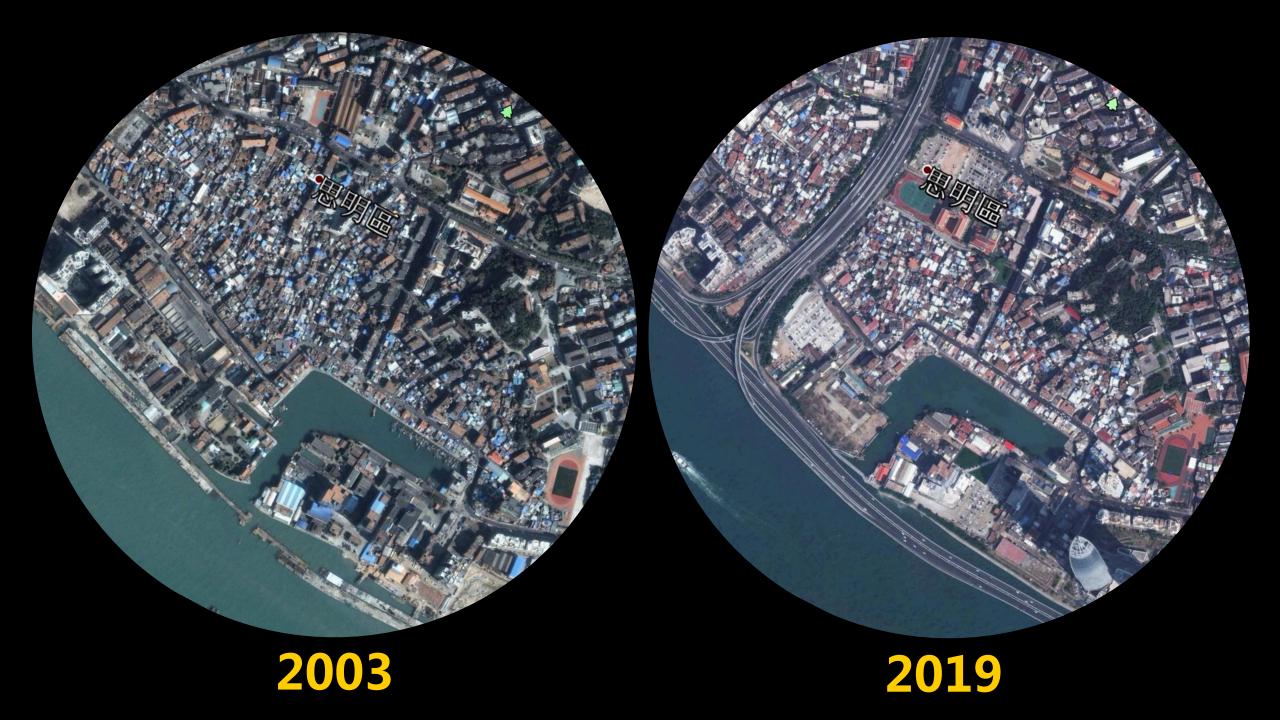

# **Shapowei: a maritime settlement community**

Early Qing dynasty
1890's
1940's
1970's
2000's

## **(Sheltered dock built in early 1930)**

Shipyards and handicraft industry

**Commercial and residential areas** 

# (The the aging of material space)